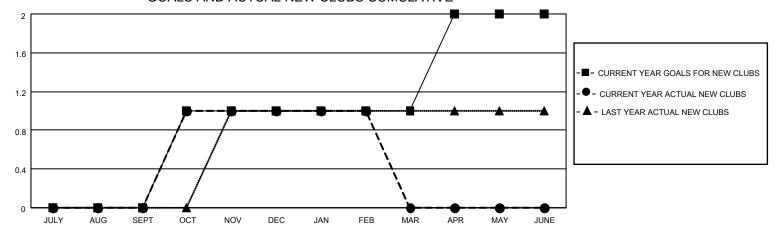

## District 20 K1

| Clubs         |               |             |               | Members               |                        |                         |                                                    |  |
|---------------|---------------|-------------|---------------|-----------------------|------------------------|-------------------------|----------------------------------------------------|--|
|               | RESULTS FOR   | R 2020-2021 |               | RESULTS FOR 2020-2021 |                        |                         |                                                    |  |
| QUARTER       | NEW CLUB GOAL | NEW CLUBS   | DROPPED CLUBS | QUARTER MEM           | BER GROWTH NET<br>GOAL | MEMBER GROWTH<br>ACTUAL | DROPPED<br>MEMBERS ACTUAL<br>(including transfers) |  |
| JULY/AUG/SEPT | 0             | 0           | 0             | JULY/AUG/SEPT         | 50                     | 42                      | 15                                                 |  |
| OCT/NOV/DEC   | 1             | 1           | 0             | OCT/NOV/DEC           | 50                     | 75                      | 80                                                 |  |
| JAN/FEB/MAR   | 0             | 0           | 0             | JAN/FEB/MAR           | 50                     | 21                      | 23                                                 |  |
| APR/MAY/JUNE  | 1             | 0           | 0             | APR/MAY/JUNE          | 20                     | 0                       | 0                                                  |  |

### GOALS AND ACTUAL NEW CLUBS CUMULATIVE