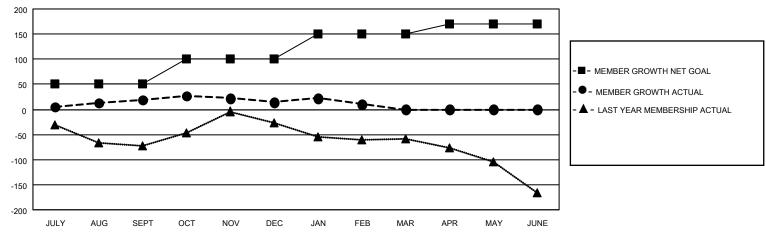

## District 20 K1

| Clubs         |               |             |               | Members               |                        |                         |                                                    |  |
|---------------|---------------|-------------|---------------|-----------------------|------------------------|-------------------------|----------------------------------------------------|--|
|               | RESULTS FOR   | R 2020-2021 |               | RESULTS FOR 2020-2021 |                        |                         |                                                    |  |
| QUARTER       | NEW CLUB GOAL | NEW CLUBS   | DROPPED CLUBS | QUARTER MEM           | BER GROWTH NET<br>GOAL | MEMBER GROWTH<br>ACTUAL | DROPPED<br>MEMBERS ACTUAL<br>(including transfers) |  |
| JULY/AUG/SEPT | 0             | 0           | 0             | JULY/AUG/SEPT         | 50                     | 42                      | 15                                                 |  |
| OCT/NOV/DEC   | 1             | 1           | 0             | OCT/NOV/DEC           | 50                     | 75                      | 80                                                 |  |
| JAN/FEB/MAR   | 0             | 0           | 0             | JAN/FEB/MAR           | 50                     | 21                      | 23                                                 |  |
| APR/MAY/JUNE  | 1             | 0           | 0             | APR/MAY/JUNE          | 20                     | 0                       | 0                                                  |  |

### GOALS AND ACTUAL MEMBERS CUMULATIVE

| DROPPED CLUBS: 0           |     | 34 CLUBS OF 77 ADDED 1 OR MORE<br>NEW MEMBERS | GENDER DISTRIBUTION  MALE 714 (36.65%) |                |     |
|----------------------------|-----|-----------------------------------------------|----------------------------------------|----------------|-----|
| DROPPED MEMBERS            |     |                                               | FEMALE                                 | 1,234 (63.35%) |     |
| DECEASED                   | 17  | CLICK HERE FOR CUMULATIVE                     | TOTAL FAMILY UNIT MEMBERS              |                | 235 |
| CLUB CANCELLED 0 OTHER 101 |     | MEMBERSHIP DATA                               | FAMILY MEMBERS PAYING HALF             |                | 123 |
|                            |     |                                               |                                        |                | 123 |
| TOTAL                      | 118 | DOES DOES                                     |                                        |                |     |